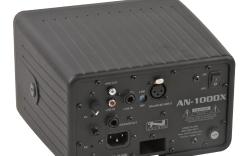

# AN-1000X+ Speaker Monitor







The AN-1000X+ is the most versatile powered monitor on the market. You can add it to an A/V rack setup, use it as a studio monitor, install it in a trade show booth, or place it in the Captain's quarters on a US Navy warship to monitor activities in the intelligence room.



#### **Features**

Reach Crowds of 400+

**Bass & Treble Controls** 

RCA & 1/4" Line Inputs

MIC/LINE Configurable XLR Input

Magnetically Shielded

220 Volt CE-Compliant Model

Durable ABS Case - Black or White

Speaker Output Drives Companion Speaker

### **Technical Specifications**

50 watts continuous @ 4  $\Omega$ Rated Power Output 103 dB @ 1 meter Max SPL @ Rated Power Frequency Response 65 Hz - 20 kHz ± 3 dB Speaker Type

4.5" woofer, 10 mm dome tweeter AC Power Regs. 110 - 125Vac, 50/60 Hz, 90W Max 208 - 2