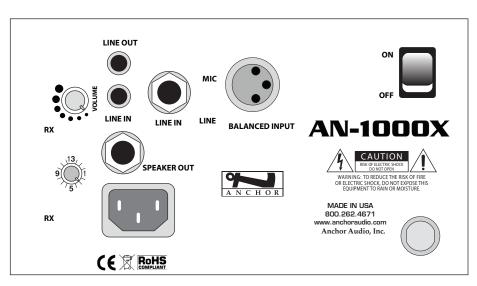

5.8" x 8.63" x 8.3" (14 x 22 x 21 cm)

CE ROHS

Dimensions (HWD) Weight 9.5 lbs / 4.3 Kg

**Enclosure Material** 

ABS

Inputs **Balanced** 

Line

Outputs

Line Speaker microphone / line configurable, female

XLR, switchable phantom power Hi-Z, unbalanced, 1/4"-phone & RCA

Lo-Z, RCA, buffer isolated line-level 8  $\Omega$ , unswitched, 1/4''-phone

(Features & Specifications Subject To Change Without Notice)

(AN-1000X Back Panel Shown)