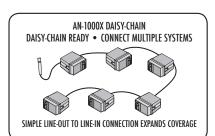

# AN-1000X+ Speaker Monitor







The AN-1000X+ is the most versatile powered monitor on the market. You can add it to an A/V rack setup, use it as a studio monitor, install it in a trade show booth, or place it in the Captain's quarters on a US Navy warship to monitor activities in the intelligence room.



#### **Features**

Reach Crowds of 400+

**Bass & Treble Controls** 

RCA & 1/4" Line Inputs

MIC/LINE Configurable XLR Input

Magnetically Shielded

220 Volt CE-Compliant Model

Durable ABS Case - Black or White

Speaker Output Drives Companion Speaker

### **Technical Specifications**

50 watts continuous @ 4  $\Omega$ Rated Power Output 103 dB @ 1 meter Max SPL @ Rated Power Frequency Response 65 Hz - 20 kHz ± 3 dB Speaker Type

4.5" woofer, 10 mm dome tweeter AC Power Regs. 110 - 125Vac, 50/60 Hz, 90W Max 208 - 240Vac, 50/60 Hz, 90W Max

5.8" x 8.63" x 8.3" (14 x 22 x 21 cm)

CE ROHS

Dimensions (HWD) Weight 9.5 lbs / 4.3 Kg

**Enclosure Material** 

ABS

Inputs **Balanced** 

Line

Outputs

Line Speaker microphone / line configurable, female

XLR, switchable phantom power Hi-Z, unba