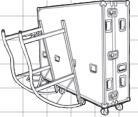

## The Go-Anywhere, All-Purpose Stands for Sound and Lighting Consoles

- A real time-saver and back-saver.
- More stable, improved design.
- Can safely tilt and support consoles up to 1,760 lbs.
- Heavy-duty, lightweight aluminum construction.
- Easy to carry, collapsible design.

Fitted black skirt kit available separately

**Specifications** 1,760 lbs Capacity 800 kg Weight 29 lbs 13 kg Height 28.5" 724 mm 48.875" 1,241 mm Length Width 36" 914 mm

Tel: +44 (0)20.8574.9700 Tel: +1 201.896.8600