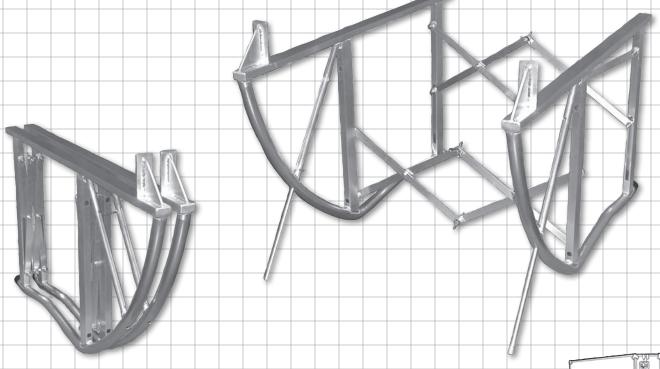

## The Go-Anywhere, All-Purpose Stands for Sound and Lighting Consoles

- A real time-saver and back-saver.
- More stable, improved design.
- Can safely tilt and support consoles up to 1,760 lbs.
- Heavy-duty, lightweight aluminum construction.
- Easy to carry, collapsible design.

Fitted black skirt kit available separately

**Specifications** 1,760 lbs Capacity 800 kg Weight 29 lbs 13 kg Height 28.5" 724 mm 48.875" 1,241 mm Length Width 36" 914 mm

Tel: +44 (0)20.8574.9700 Tel: +1 201.896.8600