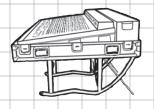

## The Go-Anywhere, All-Purpose Stands for Sound and Lighting Consoles

- A real time-saver and back-saver.
- More stable, improved design.
- Can safely tilt and support consoles up to 1,760 lbs.
- Heavy-duty, lightweight aluminum construction.
- Easy to carry, collapsible design.