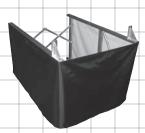

Fitted black skirt kit available separately

**Specifications** 1,760 lbs Capacity 800 kg Weight 29 lbs 13 kg Height 28.5" 724 mm 48.875" 1,241 mm Length Width 36" 914 mm

Tel: +44 (0)20.8574.9700 Tel: +1 201.896.8600